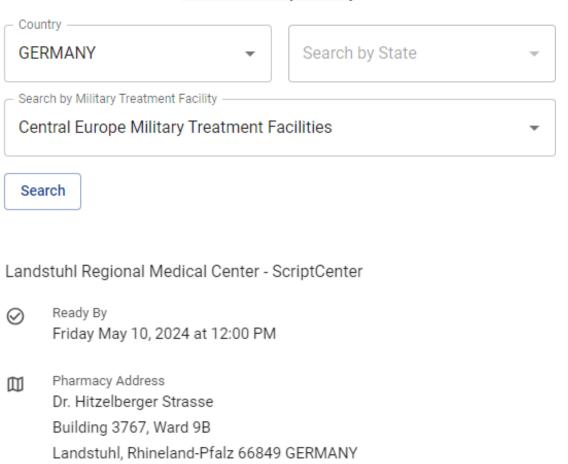

**Step 1** – Log into MHS Genesis Patent Portal and select Rx Refills

**Step 2** – Select the refill(s) and click next

Step 3 – Click on Find alternative pharmacy and pick "Landstuhl Regional Medical Center – ScriptCenter" as your pickup location

## Find alternative pharmacy