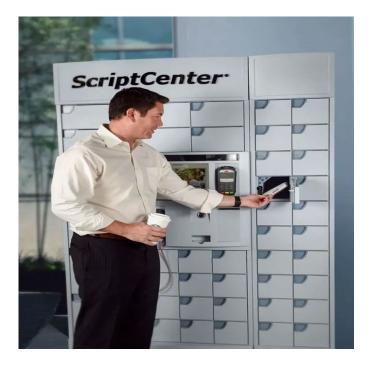

## ScriptCenter located in the LRMC Pharmacy Lobby

A secure and convenient way to pick up your refills

**24/7 PICKUP - NO TICKETS - NO LINES** 

- 1. Order refills by calling 06371865601
- 2. When calling select option 1 then option 2
- 3. Refills may be picked up after 2 duty days

  OR
- 1. Order refills through MHS Genesis Patient Portal under Rx Refills
- 2. Select your refill(s)
- 3. Find "Landstuhl Regional Medical Center ScriptCenter" as your pharmacy of choice \*\*see the back side for visual instruction\*\*

-ENROLL AT THE KIOSK USING ONE OF YOUR PRESCRIPTION NUMBERS & MILITARY ID -ONCE ENROLLED LOG IN OPTIONS INCLUDE A FINGERPRINT, MILITARY ID OR PIN #

AVILABLE FOR REFILLS ONLY

Scan QR code to watch a video on how to use the LRMC ScriptCenter kiosk